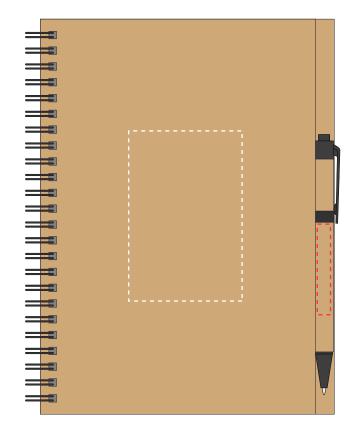

**Product Code: QS0253 Product Colour: NATURAL** 

We stock this item in the following colours

The dashed line is to demonstrate print area and will not appear on your printed item

To proceed, please reply back to sender clearly stating that the proof is approved

| ARTWORK SCALE 100% Max print area: 90mm x 60mm | ARTWORK SCALE 100%<br>Max print area: 48mm x 7mm |
|------------------------------------------------|--------------------------------------------------|
|                                                |                                                  |
|                                                |                                                  |
|                                                |                                                  |
|                                                |                                                  |
|                                                |                                                  |
|                                                |                                                  |
|                                                |                                                  |
|                                                |                                                  |
|                                                |                                                  |
|                                                |                                                  |
|                                                |                                                  |
|                                                |                                                  |
|                                                |                                                  |